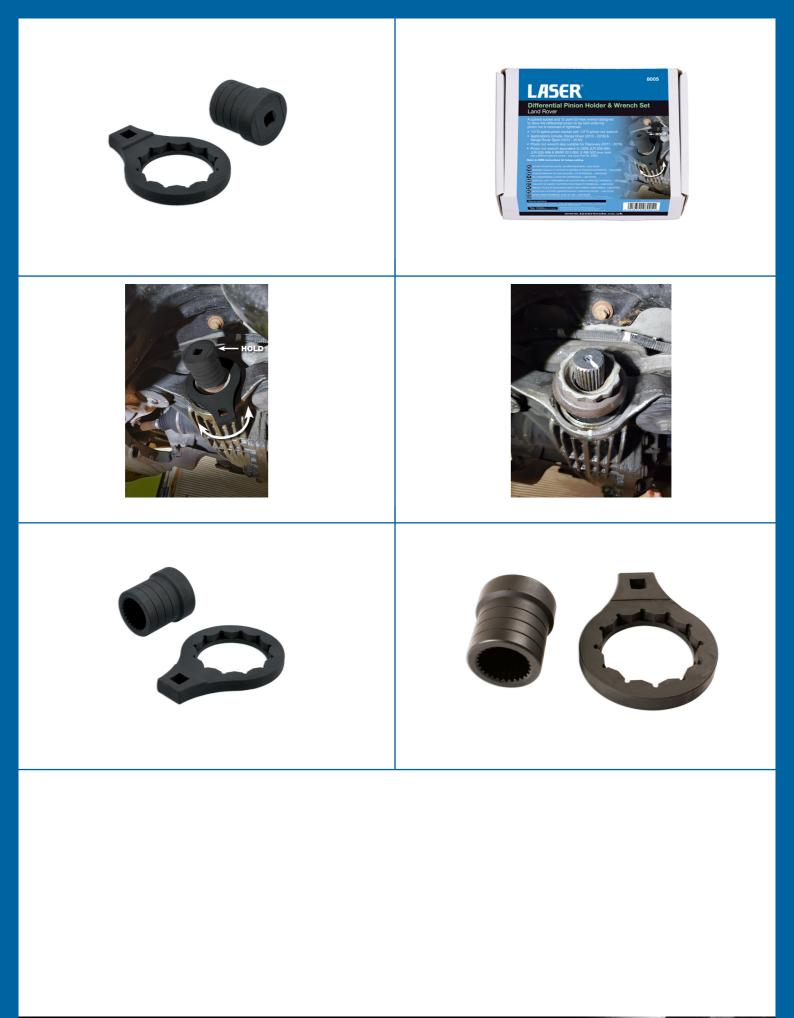

## **Differential Pinion Holder & Wrench Set - for Land Rover**

A splined socket and 12 point (Bi-Hex) wrench designed to allow the differential pinion to be held while the pinion nut is removed or tightened.

## **Additional Information**

- 2 piece set including 1/2"D 27 spline pinion socket with 1/2"D pinion nut wrench.
- Applications include: Range Rover (2013 2016) and Range Rover Sport (2014 2016).
- Pinion nut wrench also suitable for Discovery (2017 2019).
- Pinion nut wrench equivalent to OEM JLR-205-994, JLR-205-996 & BMW 33 5 050 & 0 495 552 (NB. BMW require a different splined socket see Laser part no 8469).